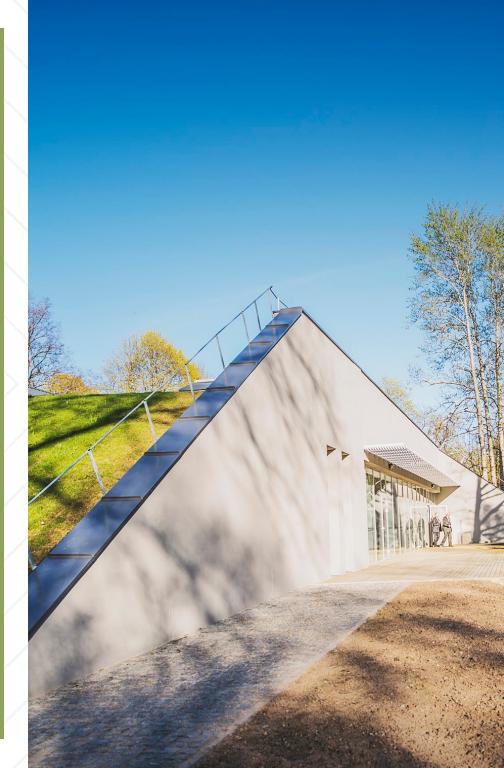

# THROUGHT THE PROCESS

- Reconstruction of cultural heritage building (622 sq. m)
- Builded **an extention** of the building (882 sq.m.
- Building area 1504 sq. m.

AMI started working at 2014 April 10th