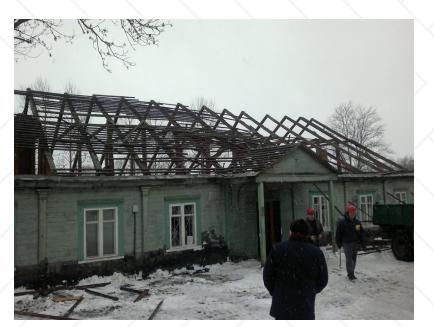

**WORKS OF INFRASTRUCTURE** AMI's works of infrastucture were funded by ES 2007 -2013 an annex to action plan of economy growth VP-2.2-ŪM-02-V "Asistent 2"

# THROUGHT THE PROCESS

- Reconstruction of cultural heritage building (622 sq. m)
- Builded **an extention** of the building (882 sq.m.
- Building area 1504 sq. m.

AMI started working at 2014 April 10th